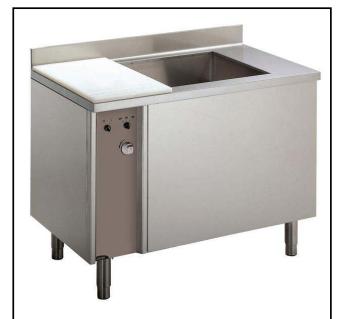

### Vegetable Washer Vegetable Washer with Tank 10/40kg

| ITEM # |
|--------|
| MODEL# |
| NAME # |
| SIS#   |
| AIA#   |
|        |

660033 (LV300)

Vegetable washer with fixed well capacity 300 lt, charge for cycle: 10/40 Kg

## **Short Form Specification**

Item No.

Made from 304 AISI stainless steel. Work area in non-toxic material.

Double inclined well bottom to allow automatic cleaning. Perforated stainless steel base filter easily removable; overflow and filter in 304 AISI stainless steel. Height-adjustable feet.

#### **Main Features**

- Work area in non-toxic material compatible with the use of food.
- Double inclined well bottom to allow automatic cleaning of the unit.
- Washing well shaped to achieve an efficient water vortex.
- "Soft-action" manual ball valve regulates the wash water loading and pressure.
- Water inlet to unit via a solenoid valve.
- Simple control panel with a well drainage switch and knob to regulate recirculating water intensity.
- Cycle duration of 2 to 3 minutes.
- Mounted on adjustable stainless steel legs.
- IP25 protection against water jets, solid objects and small animals (larger than 6 mm).

### Construction

- 304 AISI stainless steel construction throughout.
- Wells to have a capacity of 10 kg of light vegetables or 40 kg of heavy vegetables per cycle.

Vegetable Washer with Tank 10/40

**APPROVAL:** 