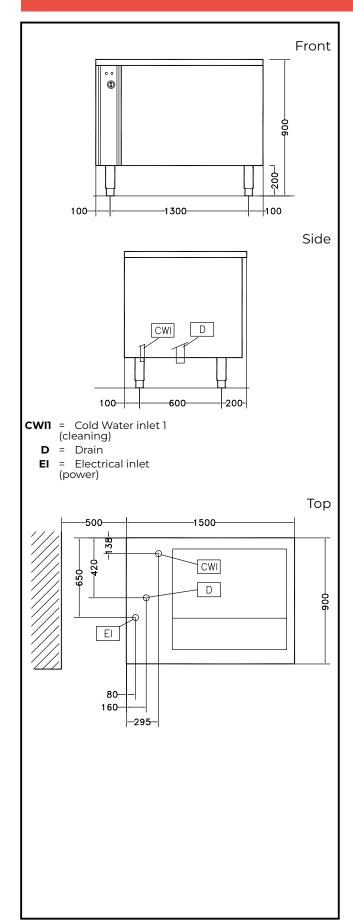

# Vegetable Washer Vegetable Washer with Tank 10/40kg

| Electric                              |         |
|---------------------------------------|---------|
| Total Watts:                          | 1.1 kW  |
| Key Information:                      |         |
| External dimensions, Width:           | 1500 mm |
| External dimensions,<br>Depth:        | 900 mm  |
| External dimensions,<br>Height:       | 850 mm  |
| Shipping weight:                      | 196 kg  |
| Usable well capacity:                 | 300 lt  |
| Load per cycle - light vegetables:    | 10 kg   |
| Load per cycle - heavy<br>vegetables: | 40 kg   |
|                                       |         |